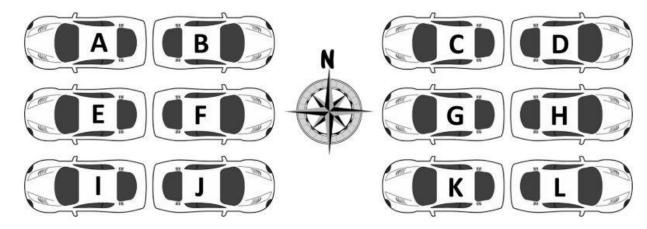

# Relational Directions Review

One student asks the questions with this page. Give other group members a copy of the parking lot.

#### Which car is in the [intermediate direction: NE, SE, SW, or NW] corner?

Which car is in the northeast corner of the parking lot? Car D

Which car is in the southeast corner of the parking lot? Car L

Which car is in the **southwest** corner of the parking lot? **Car I** 

Which car is in the **northwest** corner of the parking lot? Car A

### Which car is just [direction] of car \_\_\_\_?

Which car is just **north** of car G? **Car C** Which car is just **east** of car G? **Car H** 

Which car is just **south** of car G? **Car K** Which car is just **west** of car G? **Car F** 

Which car is just **northeast** of car G? **Car D** Which car is just **southeast** of car G? **Car L** 

Which car is just **southwest** of car G? **Car J** Which car is just northwest of car G? **Car B** 

#### Which direction is car \_\_\_\_ from car \_\_\_\_?

Which direction is car G from car K? north Which direction is car G from car C? south

Which direction is car G from car H? west Which direction is car G from car F? east

Which direction is car G from car B? southeast Which direction is car G from car L? northwest

Which direction is car G from car J? northeast Which direction is car G from car D? southwest

## Car \_\_\_ is [direction] of/from which car?

Car F is north of which car? Car J Car F is east from which car? Car E

Car F is south of which car? Car B Car F is west from which car? Car G

Car F is northeast of which car? Car I Car F is southeast from which car? Car A

Car F is southwest of which car? Car C Car F is northwest from which car? Car K